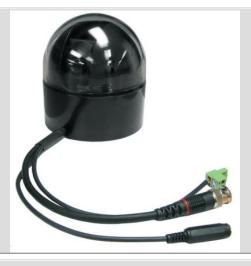

#### **Connections**

Video: (1) BNC Male video composite out 1 Vp-p 75 ohm

Power: (1) 2.1 mm Male plug

## **Physical and Environmental**

Dimensions (Ø x H): 10.7 x 11.5 cm

Weight: 0.8 kg

Power: 9VDC, external Power consumption: 2.16 W Operating temp. range: 0 - 40 °C

Operating humidity range: 10 - 80 % RH, non-condensing