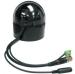

# **PT Dome Camera**

Add video surveillance to the ServSensor environment monitoring system

- high resolution 1/3" Sony CCD
- remote pan and tilt using ServSensor V4P
- precision, custom designed stepper motor

The PT Dome Camera is designed to provide greater functionality to the ServSensor V4P range. Now you can monitor assets and infrastructure remotely, combined with seeing any problems from anywhere in the world.

The PT Dome Camera is designed around a high resolution CCD camera from Sony. The pictures are truly stunning even in low light conditions. The camera features AWB (auto white balance) and has a horizontal resolution of 640 pixels.

A precision, custom designed stepper motor moves the camera over 330° (pan) and 180° (tilt) and can be controlled by the ServSensor V4P via its web interface. The RS485 interface allows extended distances between the camera and the unit.