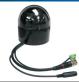

# **PT Dome Camera**

Add video surveillance to the ServSensor environment monitoring system

- high resolution 1/3" Sony CCD
- remote pan and tilt using ServSensor V4P
- precision, custom designed stepper motor

The PT Dome Camera is designed around a high resolution CCD camera from Sony. The pictures are truly stunning even in low light conditions. The camera features AWB (auto white balance) and has a horizontal resolution of 640 pixels.

A precision, custom designed stepper motor moves the camera over 330° (pan) and 180° (tilt) and can be controlled by the ServSensor V4P via its web interface. The RS485 interface allows extended distances between the camera and the unit.