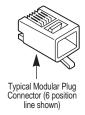

## **Deluxe Modular Plug Kit**

Complete tool and die set for RJ-type modular plugs.

Figure 1. The tool terminates a variety of types and sizes of modular plugs.

## **Technically Speaking**

The Deluxe Modular Plug Kit comes complete with a Termination Tool, a die set, and four-, six-, and eight-position plugs.

The tool terminates a variety of types and sizes of modular plugs, as shown in Figure 1 above. The tool can also cut and strip flat cables. Other cables pictured in Figure 1 will also terminate to the plugs, but must be first cut and stripped. Each tool includes a wire cutter and jacket-insulation stripper to prepare the appropriately sized flat cable.