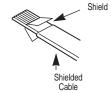

## **Technically Speaking**

The Deluxe Modular Plug Kit comes complete with a Termination Tool, a die set, and four-, six-, and eight-position plugs.

The tool terminates a variety of types and sizes of modular plugs, as shown in Figure 1 above. The tool can also cut and strip flat cables. Other cables pictured in Figure 1 will also terminate to the plugs, but must be first cut and stripped. Each tool includes a wire cutter and jacket-insulation stripper to prepare the appropriately sized flat cable.

- Flat oval cable—use the CUT and STRIP slots of the termination tool.
- Jacketed round cable—trim and strip using appropriate commercially available tools.

- Shielded cable—prepare according to requirements.
- High performance cable prepare according to requirements.