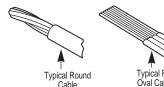

## **Technically Speaking**

The Deluxe Modular Plug Kit comes complete with a Termination Tool, a die set, and four-, six-, and eight-position plugs.

The tool terminates a variety of types and sizes of modular plugs, as shown in Figure 1 above. The tool can also cut and strip flat cables. Other cables pictured in Figure 1 will also terminate to the plugs, but must be first cut and stripped. Each tool includes a wire cutter and jacket-insulation stripper to prepare the appropriately sized flat cable.

- Flat oval cable—use the CUT and STRIP slots of the termination tool.
- Jacketed round cable—trim and strip using appropriate commercially available tools.

- Shielded cable—prepare according to requirements.
- High performance cable prepare according to requirements.