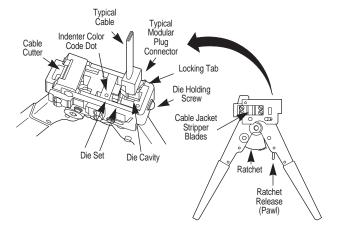

Figure 2. Modular Plug Terminating Tool (included).

## **Technically Speaking**

The Deluxe Modular Plug Kit comes complete with a Termination Tool, a die set, and four-, six-, and eight-position plugs.

The tool terminates a variety of types and sizes of modular plugs, as shown in Figure 1 above. The tool can also cut and strip flat cables. Other cables pictured in Figure 1 will also terminate to the plugs, but must be first cut and stripped. Each tool includes a wire cutter and jacket-insulation stripper to prepare the appropriately sized flat cable.