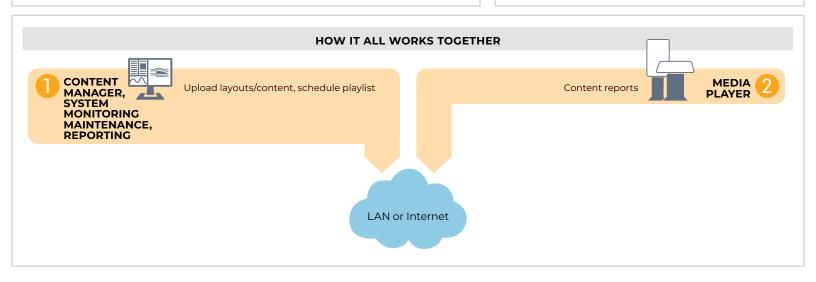

Best of all, iCompel is an appliance based solution that comes with all software pre-installed, free updates and no ongoing subscription or licensing fees. Users can install iCompel content managers and subscribers on a network and manage them via a browser from any PC, Mac® or on a LAN or WAN. The drag-and-drop layout editor makes it easy to generate multimedia layouts and the scheduling functionality ensures users get their message to their target audience at the right time.